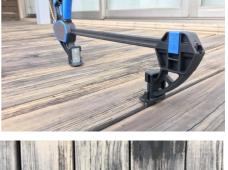

## UT09865K2 - Deck Tool Set

- \* Converts one-handed bar clamp into a deck clamp for easy, accurate deck building.
- \* Designed for lining up, spacing and holding boards in place.
- \* Compatible with all medium-duty clamps.
- \* 2pcs as a set (UT09865K2)
- \* Bulk packing is also available (UT09865K)