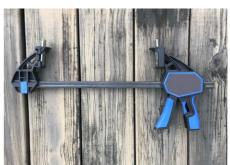

## UT09865K4 - Easy Bar Clamp Extender

- \* Quick connector to extend bar clamps
- \* Connect and release bar clamp in 1 sec.
  - 1. Plug in and lock
  - 2. Push the button and release
- \* Size: 102 x 53 x 24 mm