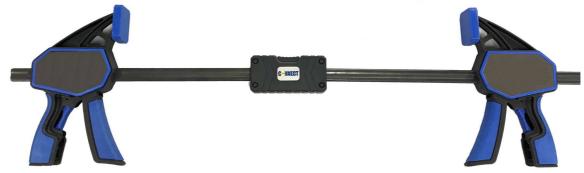

## UT09865K4 - Easy Bar Clamp Extender

- \* Quick connector to extend bar clamps
- \* Connect and release bar clamp in 1 sec.
  - 1. Plug in and lock
  - 2. Push the button and release
- \* Size: 102 x 53 x 24 mm