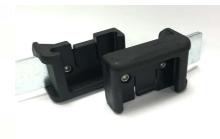

## UT09865K4 - Easy Bar Clamp Extender

- \* Quick connector to extend bar clamps
- \* Connect and release bar clamp in 1 sec.
  - 1. Plug in and lock
  - 2. Push the button and release
- \* Size: 102 x 53 x 24 mm