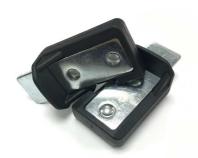

## UT09865K4 - Easy Bar Clamp Extender

- \* Quick connector to extend bar clamps
- \* Connect and release bar clamp in 1 sec.
  - 1. Plug in and lock
  - 2. Push the button and release
- \* Size: 102 x 53 x 24 mm