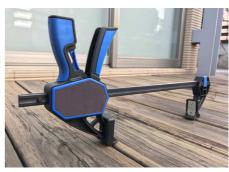

## UT09865K2 - Deck Tool Set

- \* Converts one-handed bar clamp into a deck clamp for easy, accurate deck building.
- \* Designed for lining up, spacing and holding boards in place.
- \* Compatible with all medium-duty clamps.
- \* 2pcs as a set (UT09865K2)
- \* Bulk packing is also available (UT09865K)